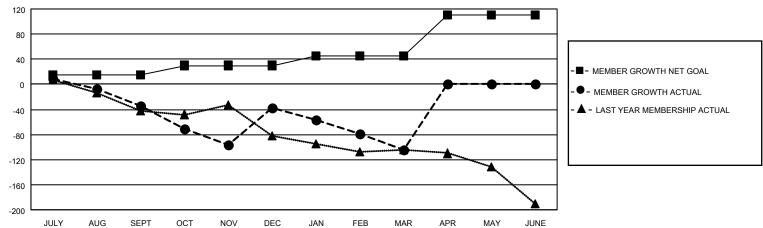

## GOALS AND ACTUAL MEMBERS CUMULATIVE

| DROPPED CLUBS: 3 |     | 106 CLUBS OF 249 ADDED 1 OR MORE | GENDER DISTRIBUTION             |                |       |
|------------------|-----|----------------------------------|---------------------------------|----------------|-------|
|                  |     | NEW MEMBERS                      | MALE                            | 3,615 (64.19%) |       |
|                  |     |                                  | FEMALE                          | 2,017 (35.81%) |       |
| DROPPED MEMBERS  |     |                                  |                                 | ,              |       |
| DECEASED         | 86  | CLICK HERE FOR CUMULATIVE        | TOTAL FAMILY UNIT MEMBERS       |                | 1,137 |
| CLUB CANCELLED   | 13  | MEMBERSHIP DATA                  |                                 |                |       |
| OTHER            | 357 |                                  | FAMILY MEMBERS PAYING HALF DUES |                | 580   |
| TOTAL            | 456 |                                  | DOLO                            |                |       |