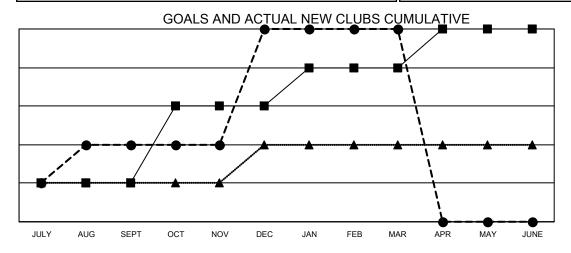

- CURRENT YEAR GOALS FOR NEW CLUBS

- CURRENT YEAR ACTUAL NEW CLUBS

- ▲ - LAST YEAR ACTUAL NEW CLUBS